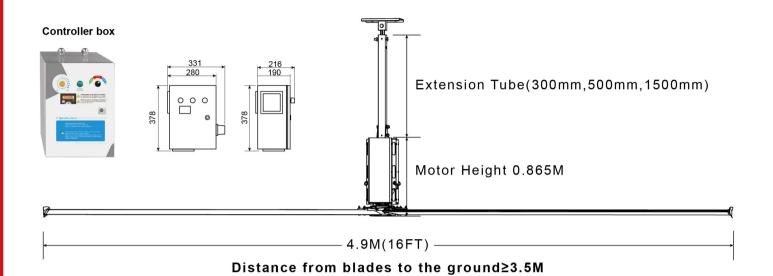

### **KQ SERIES-16FT**

THE INDUSTRIAL FAN THAT'S THE STRONG, SILENT TYPE

| Model    | Fans<br>Diameter | Motor<br>Power<br>(KW/HP) | Speed<br>(Rpm) | Air volume<br>(CFM) | Max.<br>Coverage<br>(Sqm) | Weight<br>(Kg) | Noise<br>(dBA) |
|----------|------------------|---------------------------|----------------|---------------------|---------------------------|----------------|----------------|
| OM-KQ-4E | 4.9m/16ft        | 1.5 /2.0                  | 20-64          | 278,990             | 850                       | 111            | 53             |

| Construction features                                            |                                          |                                                                                       |  |  |  |  |  |
|------------------------------------------------------------------|------------------------------------------|---------------------------------------------------------------------------------------|--|--|--|--|--|
| Airfoils                                                         | Motor and drive                          | Standard Controller                                                                   |  |  |  |  |  |
| Six patented powerful airfoils<br>Winglets eliminated wind noise | Nord drive system efficiency rated IP 55 | Rated IP55 On/Off and stepless speed control Password protection Powered by fan drive |  |  |  |  |  |