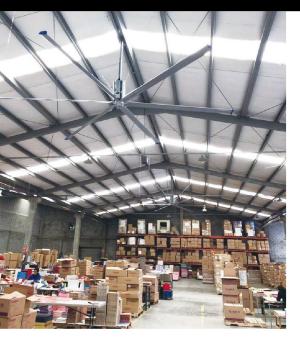

## **KQ SERIES-16FT**

After 12 years of experience, the KQ series is now the fifth generation product.quieter, more efficient and more energy saving. Rated IP 55 for maximum protection in demanding environment.Big open space, Cooling and Ventilation.

### **KEY FEATURES**

- Outstanding coverage without draft, fully encompassing air circulation.
- Super energy saving ,cut the HVAC and air condition cost up to 30% or replace them.
- Efficient cooling effect makes people feel 5-8 temperature cooling, improve staff productivity.
- During the winter ,HVLS FAN mix the hot air produced by the heaters with the cold air ,reducing 30% heating costs.
- Consitent ventilation keep wet and moist area dryer and prevent hot air condensation.
- Warranty (whole fan unit 3 years, fan blades and hub for lifetime).

### **KQ SERIES-16FT**

THE INDUSTRIAL FAN THAT'S THE STRONG, SILENT TYPE

| Model    | Fans<br>Diameter | Motor<br>Power<br>(KW/HP) | Speed<br>(Rpm) | Air volume<br>(CFM) | Max.<br>Coverage<br>(Sqm) | Weight<br>(Kg) | Noise<br>(dBA) |
|----------|------------------|---------------------------|----------------|---------------------|---------------------------|----------------|----------------|
| OM-KQ-4E | 4.9m/16ft        | 1.5 /2.0                  | 20-64          | 278,990             | 850                       | 111            | 53             |