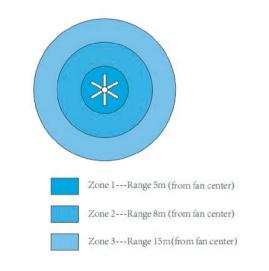

*



ios Westbouse











Warehouse Gymnasium

School

Churches

Auditorium

Farms



#### Suzhou Optimal Machinery Co.,Ltd.

+86-15851682580

ericleung@optfan.com

📍 No.50, Jiangpu Road,Suzhou Industrial Park, Suzhou City, China





### **KQ SERIES-16FT**

THE INDUSTRIAL FAN THAT'S THE STRONG, SILENT TYPE



| Model    | Fans<br>Diameter | Motor<br>Power<br>(KW/HP) | Speed<br>(Rpm) | Air volume<br>(CFM) | Max.<br>Coverage<br>(Sqm) | Weight<br>(Kg) | Noise<br>(dBA) |
|----------|------------------|---------------------------|----------------|---------------------|---------------------------|----------------|----------------|
| OM-KQ-4E | 4.9m/16ft        | 1.5 /2.0                  | 20-64          | 278,990             | 850                       | 111            | 53             |





| Construction features                                            |                                          |                                                                                       |  |  |  |  |  |
|------------------------------------------------------------------|------------------------------------------|---------------------------------------------------------------------------------------|--|--|--|--|--|
| Airfoils                                                         | Motor and drive                          | Standard Controller                                                                   |  |  |  |  |  |
| Six patented powerful airfoils<br>Winglets eliminated wind noise | Nord drive system efficiency rated IP 55 | Rated IP55 On/Off and stepless speed co