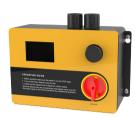

# KT Series-2M Mobile Floor Fan

Pioneer of HVLS fans

Digital Smart Controller LCD Display Real-Time Monitoring

| Technical Specifications |                      |
|--------------------------|----------------------|
| Size                     | 2190mm*2060mm*750mm  |
| Max Speed                | 220r/min             |
| Wind Range               | 0-36(7m/s-0.9m/s)    |
| Motor Drive              | PMSM Motor           |
| Motor Power              | 0.4KW                |
| Voltage                  | 220V/1P              |
| Full-loaded Current      | 1.8A                 |
| Noise Level              | 43dBA                |
| Weight(G.W.)             | 360KG (Gross Weight) |

| Designs                                                          |                                            |                                                                                                |
|------------------------------------------------------------------|--------------------------------------------|------------------------------------------------------------------------------------------------|
| Airfoils                                                         | Motor and drive                            | Standard Controller                                                                            |
| Six patented powerful airfoils<br>Winglets eliminated wind noise | PMSM gearless motor efficiency rated IP 55 | Rated IP55 On/Off and stepless speed control LCD Display Operation status real-time monitoring |