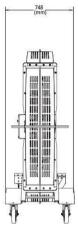

# KT Series-2M Mobile Floor Fan

Pioneer of HVLS fans

Digital Smart Controller LCD Display Real-Time Monitoring

| Technical Specifications |                      |
|--------------------------|----------------------|
| Size                     | 2190mm*2060mm*750mm  |
| Max Speed                | 220r/min             |
| Wind Range               | 0-36(7m/s-0.9m/s)    |
| Motor Drive              | PMSM Motor           |
| Motor Power              | 0.4KW                |
| Voltage                  | 220V/1P              |
| Full-loaded Current      | 1.8A                 |
| Noise Level              | 43dBA                |
| Weight(G.W.)             | 360KG (Gross Weight) |