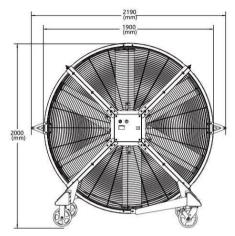

# KT Series-2M Mobile Floor Fan

Pioneer of HVLS fans

Digital Smart Controller LCD Display Real-Time Monitoring

| Technical Specifications |                      |
|--------------------------|----------------------|
| Size                     | 2190mm*2060mm*750mm  |
| Max Speed                | 220r/min             |
| Wind Range               | 0-36(7m/s-0.9m/s)    |
| Motor Drive              | PMSM Motor           |
| Motor Power              | 0.4KW                |
| Voltage                  | 220V/1P              |
| Full-loaded Current      | 1.8A                 |
| Noise Level              | 43dBA                |
| Weight(G.W.)             | 360KG (Gross Weight) |