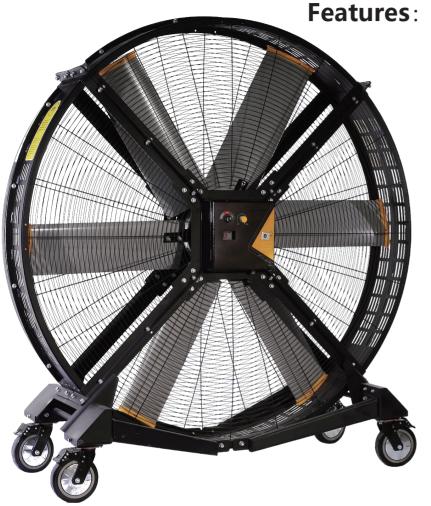

# KT Series-2M Mobile Floor Fan

KS series are a kind of freely movable fan with large air volume, which are widely used in factories, workshops, exhibitions, outdoor events and other occasions.

Four casters are designed to move freely to any place that needs cooling and ventilation indoors or outdoors.

### **Easy Movable&Free installation**

The fan has casters that can move freely, which can adapt to the changing requirements of the workplace. The whole fan is modular design, which is flexible to install. Unpack the package ,directly connect power use, free man labor &installation.

KS series can produce strong wind, the effective air supply distance is more than 18 meters, coverage area can be across the semi solid basketball court. Not only in the large factory workshop channel has a very good performance, it can change position at any time according to the needs of work, so it can also be used in commercial venues and sports centers.