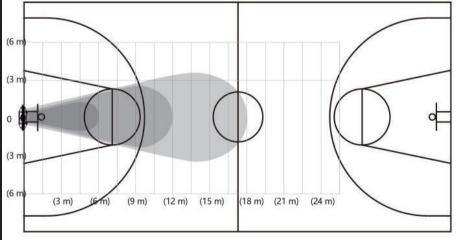

KS series can produce strong wind, the effective air supply distance is more than 18 meters, coverage area can be across the semi solid basketball court. Not only in the large factory workshop channel has a very good performance, it can change position at any time according to the needs of work, so it can also be used in commercial venues and sports centers.

\*The distance of air supply exceeds the length of the whole basketball court, reaching more than 18m; within the distance of 18m, the wind speed ranges from 7m / s to 0.9m/s (the farther the distance is, the lower the wind speed is)
\*This data is measured under the maximum speed of the motor, the motor is stepless speed regulation, and the speed range is 0-220rpm.