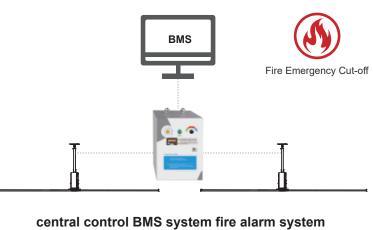

| Construction features                                            |                                          |                                                                                       |  |  |  |  |  |
|------------------------------------------------------------------|------------------------------------------|---------------------------------------------------------------------------------------|--|--|--|--|--|
| Airfoils                                                         | Motor and drive                          | Standard Controller                                                                   |  |  |  |  |  |
| Six patented powerful airfoils<br>Winglets eliminated wind noise | Nord drive system efficiency rated IP 55 | Rated IP55 On/Off and stepless speed control Password protection Powered by fan drive |  |  |  |  |  |