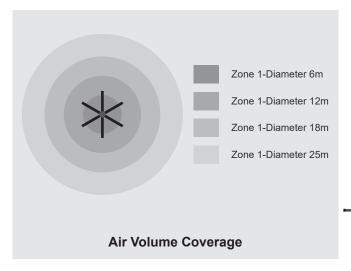

#### **KEY FEATURES**

- Outstanding coverage without draft, fully encompassing air circulation.
- Super energy saving ,cut the HVAC and air condition cost up to 30% or replace them.
- Efficient cooling effect makes people feel 5-8 temperature cooling ,improve staff productivity.
- During the winter ,HVLS FAN mix the hot air produced by the heaters with the cold air ,reducing 30% heating costs.
- Consitent ventilation keep wet and moist area dryer and prevent hot air condensation.
- Warranty (whole fan unit 3 years, fan blades and hub for lifetime).