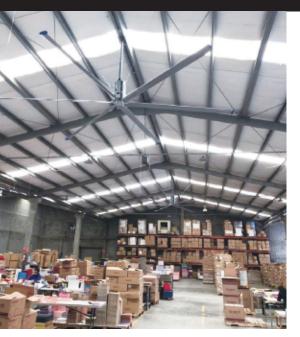

# **KQ SERIES-18FT**

After 12 years of experience, the KQ series is now the fifth generation product quieter, more efficient and more energy saving. Rated IP 55 for maximum protection in demanding environment.Big open space, Cooling and Ventilation.

#### APPLICATION

**Factories** 

Warehouse

Gymnasium

School

Churches

Auditorium

Farms