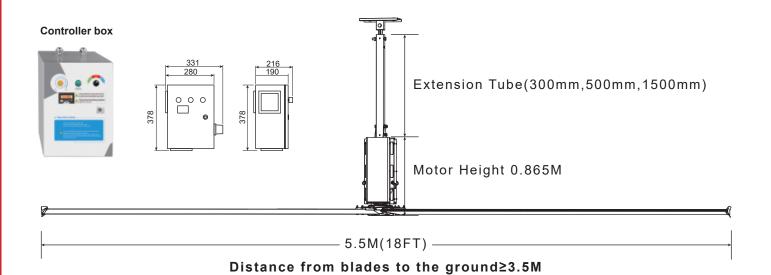

### DIAMETER-18 FEET (5.5meter)

#### **MOUNTING** I-BEAM, CONCRETE, BENT **BALL STRUCTURE**